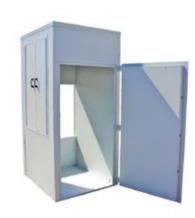

These Static ATM Enclosures have been designed for single or multi ATM installations with the choice of fitting single doors, double doors or twin door security "airlock" options for access.

Not only do we offer multiple access solutions, but our Static ATM Pods can be fitted with single or multi-point locking systems to the doors, in addition to offering electro-mechanical access control.