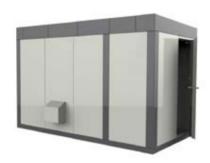

## **ATM Solutions** | Static & Titan Pods

Our Static ATM Pods are certified to LPS1175 (Issue 7) standards, and are available in security ratings SR3 to SR6, providing exceptional levels of protection for ATMs.

These Static ATM Enclosures have been designed for single or multi ATM installations with the choice of fitting single doors, double doors or twin door security "airlock" options for access.

Not only do we offer multiple access solutions, but our Static ATM Pods can be fitted with single or multi-point locking systems to the doors, in addition to offering electro-mechanical access control.