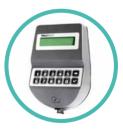

#### Tecnosicurezza MiniTech

- 1 Master, 1 Manager + 48 users
- Audit trail 5,500 events
- Time delay & time lock feature

Full range of VdS approved locks available

\* 5 year warranty is subject to T & C's. Full details available on request