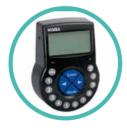

#### Dormakaba Axessor USB

- 1 Master + 2 Manager + 18 Users + 1 Courier
- Audit Trail 10,000 events
- Time delay & time lock feature