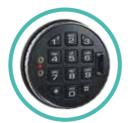

## La Gard Combogard Pro

- 1 Manager + 9 Users
- Audit trail 63 event
- Time delay feature

## La Gard AuditGard

- 1 Master + 1 Manager + 8 Users
- Audit Trail 512 event
- Time delay feature