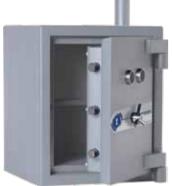

# Secure Storage | Air Tube Deposit System

Our unique pneumatic tube system allows capsules of money to be deposited into a tube system at a collection point situated at the till. The capsule is taken through a tube system and deposited directly into a locked commercial safe.

- Move cash through public areas securely
- Reduce risk and value of checkout snatches
- No need to close POS during cash collection
- Increase profitability
- Available in Grades 0-5
- Key locking supplied as standard
- · Electronic or combination locking upgrades available
- Optional extras available