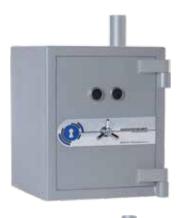

# Secure Storage | Air Tube Deposit System

Our unique pneumatic tube system allows capsules of money to be deposited into a tube system at a collection point situated at the till. The capsule is taken through a tube system and deposited directly into a locked commercial safe.

- Move cash through public areas securely
- Reduce risk and value of checkout snatches
- No need to close POS during cash collection
- Increase profitability
- Available in Grades 0-5
- Key locking supplied as standard
- · Electronic or combination locking upgrades available
- Optional extras available