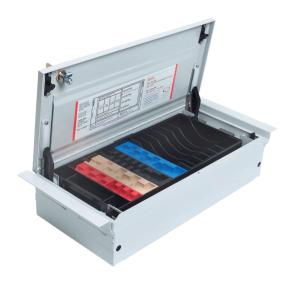

## Cash Management | Flip Lid Skimmer

Security at the point of sale is becoming increasingly vital to all retailers. At Associated Security, we have recognised this additional security requirement in various sectors and have developed the Flip Lid Skimmer, which ensures that both checkout staff and cash are protected.

- Robust steel construction
- Drawer status micro switch
- Heavy-duty latching mechanism
- Unique 'skimming' note compartment
- Steel dropbox for note storage
- Steel faceplate
- Radial pin tumbler lock