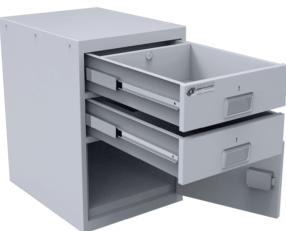

## Cash Management | Till Units

Our Till Drawer units are constructed from metal and are fitted with between 2 and 4 lockable drawers with inserts and 1 lockable bottom cupboard.

The lockable bottom cupboard can be altered to match our clients individual business security requirements, such as fitting a lockable metal coffer inside or drilling holes into the side to allow for electric cables.

- Constructed from metal
- 2-4 lockable drawers
- Drawers fitted with inserts
- 1 lockable bottom cupboard

With the option for both lockable and time delay cupboards, our range of Till Units ensure that unauthorised access to business assets can be prevented and restricted only to those with the proper authority. The time delay feature will provide assurance that access can only be granted when absolutely necessary, and will help to minimise the risks of attempted forced access.