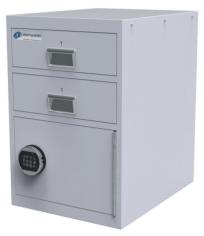

## Cash Management | Till Units

Our Till Drawer units are constructed from metal and are fitted with between 2 and 4 lockable drawers with inserts and 1 lockable bottom cupboard.

The lockable bottom cupboard can be altered to match our clients individual business security requirements, such as fitting a lockable metal coffer inside or drilling holes into the side to allow for electric cables.

- Constructed from metal
- 2-4 lockable drawers
- Drawers fitted with inserts
- 1 lockable bottom cupboard

With the option for both lockable and time delay cupboards, our range of Till Units ensure that unauthorised access to business assets can be prevented and restricted only to those with the proper authority. The time delay feature will provide assurance that access can only be granted when absolutely necessary, and will help to minimise the risks of attempted forced access.