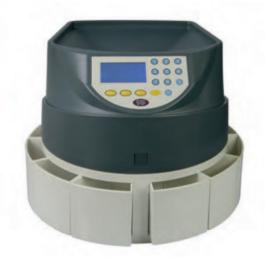

## **Cash Management** | Coin Sorter

At Associated Security, we not only supply this state-of-the-art Coin Sorter, we offer a vast array of intelligent coin sorting machines, with varying counting speeds, capacities and additional features to suit all our clients' requirements

- · Mains operated with an LED display
- Automatic sterling coin sorter and counter
- Counting speed 450 coins per min
- Receiving slot capacity 300 coins
- Batching variables 1-999