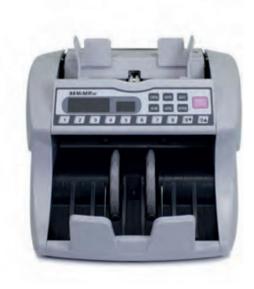

## **Cash Management** | Note Counter

Our range of Note Counting machines covers a wide range of retail requirements. With options for smaller business requirements, up to large commercial needs, the Associated Note Counters offer the ideal solution for your intelligent cash handing needs.

- Counting speed 600, 1200 or 1500 notes per minute (selectable)
- Display type: LCD 3 digit batch display 4 digit count display
- Document size limits 1.97" x 3.35" to 4.33" x 7.28"
- Hopper capacity 300 circulated notes
- Stacker capacity 500 circulated notes