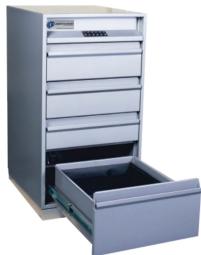

## Cash Management | 4 Point Cash Drawer

The 4 Point cash drawer has been designed for the storage of bank notes, coin & documents during working hours, suitable for a wide range of commercial premises for the secure storage of cash and documents within various premises.

Each security drawer is locked to the body by a locking bolt placed at the near inner side of the body and codes and time delay settings for each drawer can be easily programmed via the keyboard. Only one drawer can be opened at any time & each drawer has a separate time delay function.

- · Easy programming of time delay locking
- Only one drawer can open at a time
- Each drawer is locked to the body of the cabinet
- Adjustable height