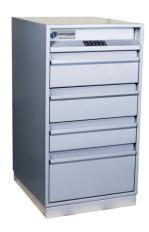

## Cash Management | 4 Point Cash Drawer

The 4 Point cash drawer has been designed for the storage of bank notes, coin & documents during working hours, suitable for a wide range of commercial premises for the secure storage of cash and documents within various premises.

Each security drawer is locked to the body by a locking bolt placed at the near inner side of the body and codes and time delay settings for each drawer can be easily programmed via the keyboard. Only one drawer can be opened at any time & each drawer has a separate time delay function.

- · Easy programming of time delay locking
- Only one drawer can open at a time
- Each drawer is locked to the body of the cabinet
- Adjustable height