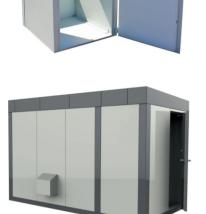

## ATM Solutions | Static & Titan Pods

Our Static ATM Pods are certified to LPS1175 (Issue 7) standards, and are available in security ratings SR3 to SR6, providing exceptional levels of protection for ATMs.

These Static ATM Enclosures have been designed for single or multi ATM installations with the choice of fitting single doors, double doors or twin door security "airlock" options for access.

Not only do we offer multiple access solutions, but our Static ATM Pods can be fitted with single or multi-point locking systems to the doors, in addition to offering electro-mechanical access control.