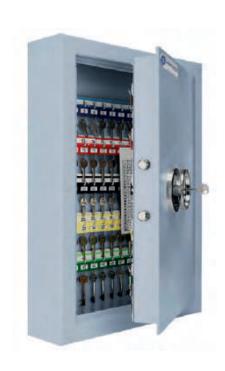

## **Secure Storage** | Key Cabinets

We have a wide variety of high-security key cabinets in Bronze, Silver and Gold ratings available to suit an array of differing secure storage requirements, offering our key storage cabinets in sizes to hold anywhere from 2 keys to 1000 keys, ensuring all of our clients secure key storage requirements are met and that access can only be granted to authorised members of staff.

- Fitted with key locking as standard. electronic, combination & biometric lock upgrades available
- Storage from 2 keys to 1000 keys
- Wall mounted & floor standing options available

\*Dimensions (HxWxD): mm • Weight: kg