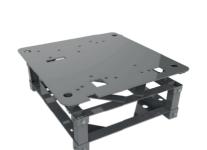

## **ATM Solutions** | Plinths

Our height-adjustable ATM plinth suits all ATM types and can be installed quickly and easily to the most uneven of floors.

The plinth offers a height range from 25mm to 580mm from floor level and adjustments can be made whilst the ATM is attached to prevent any manual handling issues.

Plinths can be relocated and re-used making them an extremely cost-effective choice. Each plinth comes complete with a fixing kit with ground anchors which are installed by our expert engineers to provide the highest levels of security.