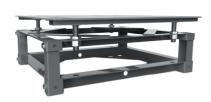

## **ATM Solutions** | Plinths

Our height-adjustable ATM plinth suits all ATM types and can be installed quickly and easily to the most uneven of floors.

The plinth offers a height range from 25mm to 580mm from floor level and adjustments can be made whilst the ATM is attached to prevent any manual handling issues.

Plinths can be relocated and re-used making them an extremely cost-effective choice. Each plinth comes complete with a fixing kit with ground anchors which are installed by our expert engineers to provide the highest levels of security.